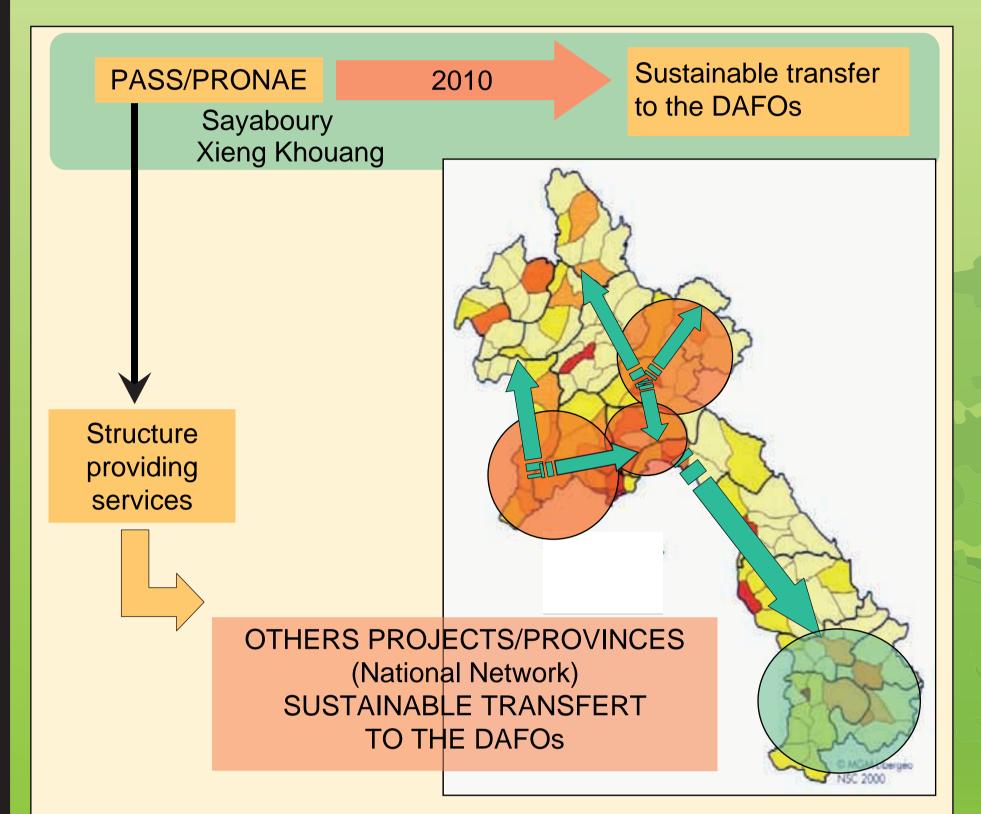

#### **OBJECTIVES**

- According to the results obtained by the Lao 1. TO BUILD A SUSTAINABLE ET FAVORABLE National Agroecology Program (PRONAE), INSTITUTONAL, TECHNICAL AND FINANCIAL the Council of Ministers asked, on the one CONTEXT To extend the results to the whole
- Forestry (MAF) to promote DMC technologies 2. TO SUPPORT MAF for the definition, the to the whole of Lao PDR and, on the other programming and the implementation of its hand, that this approach is registered in the NATIONAL STRATEGY for DMC technologies
- authorities required from Cirad and AFD a 3. TO STRUCTURE AND ANIMATE the PARTNERSHIP support for the implementation of a sector between the various institutions working for the promotion of agroecology (DMC): PRONAE/NAFRI-NAFES, MAF, Universities/Faculties, CIRAD, Media...;
  - 4. TO ENSURE THE STEP BY STEP TRANSFER of methodology and results to the national services of extension. This transfer will have to be sustainable (human Resources, institutional, technical and financial capacities...);
  - 5. To support the PRONAE in its evolution towards a SUSTAINABLE STRUCTURE in charge of the activities of expertise, training (technical and scientific), and support to the agricultural development.

BY PROVINDING THESE SERVICES to the projects, it will have a capacity to establish OWN RESOURCES thus contributing to its sustainability.