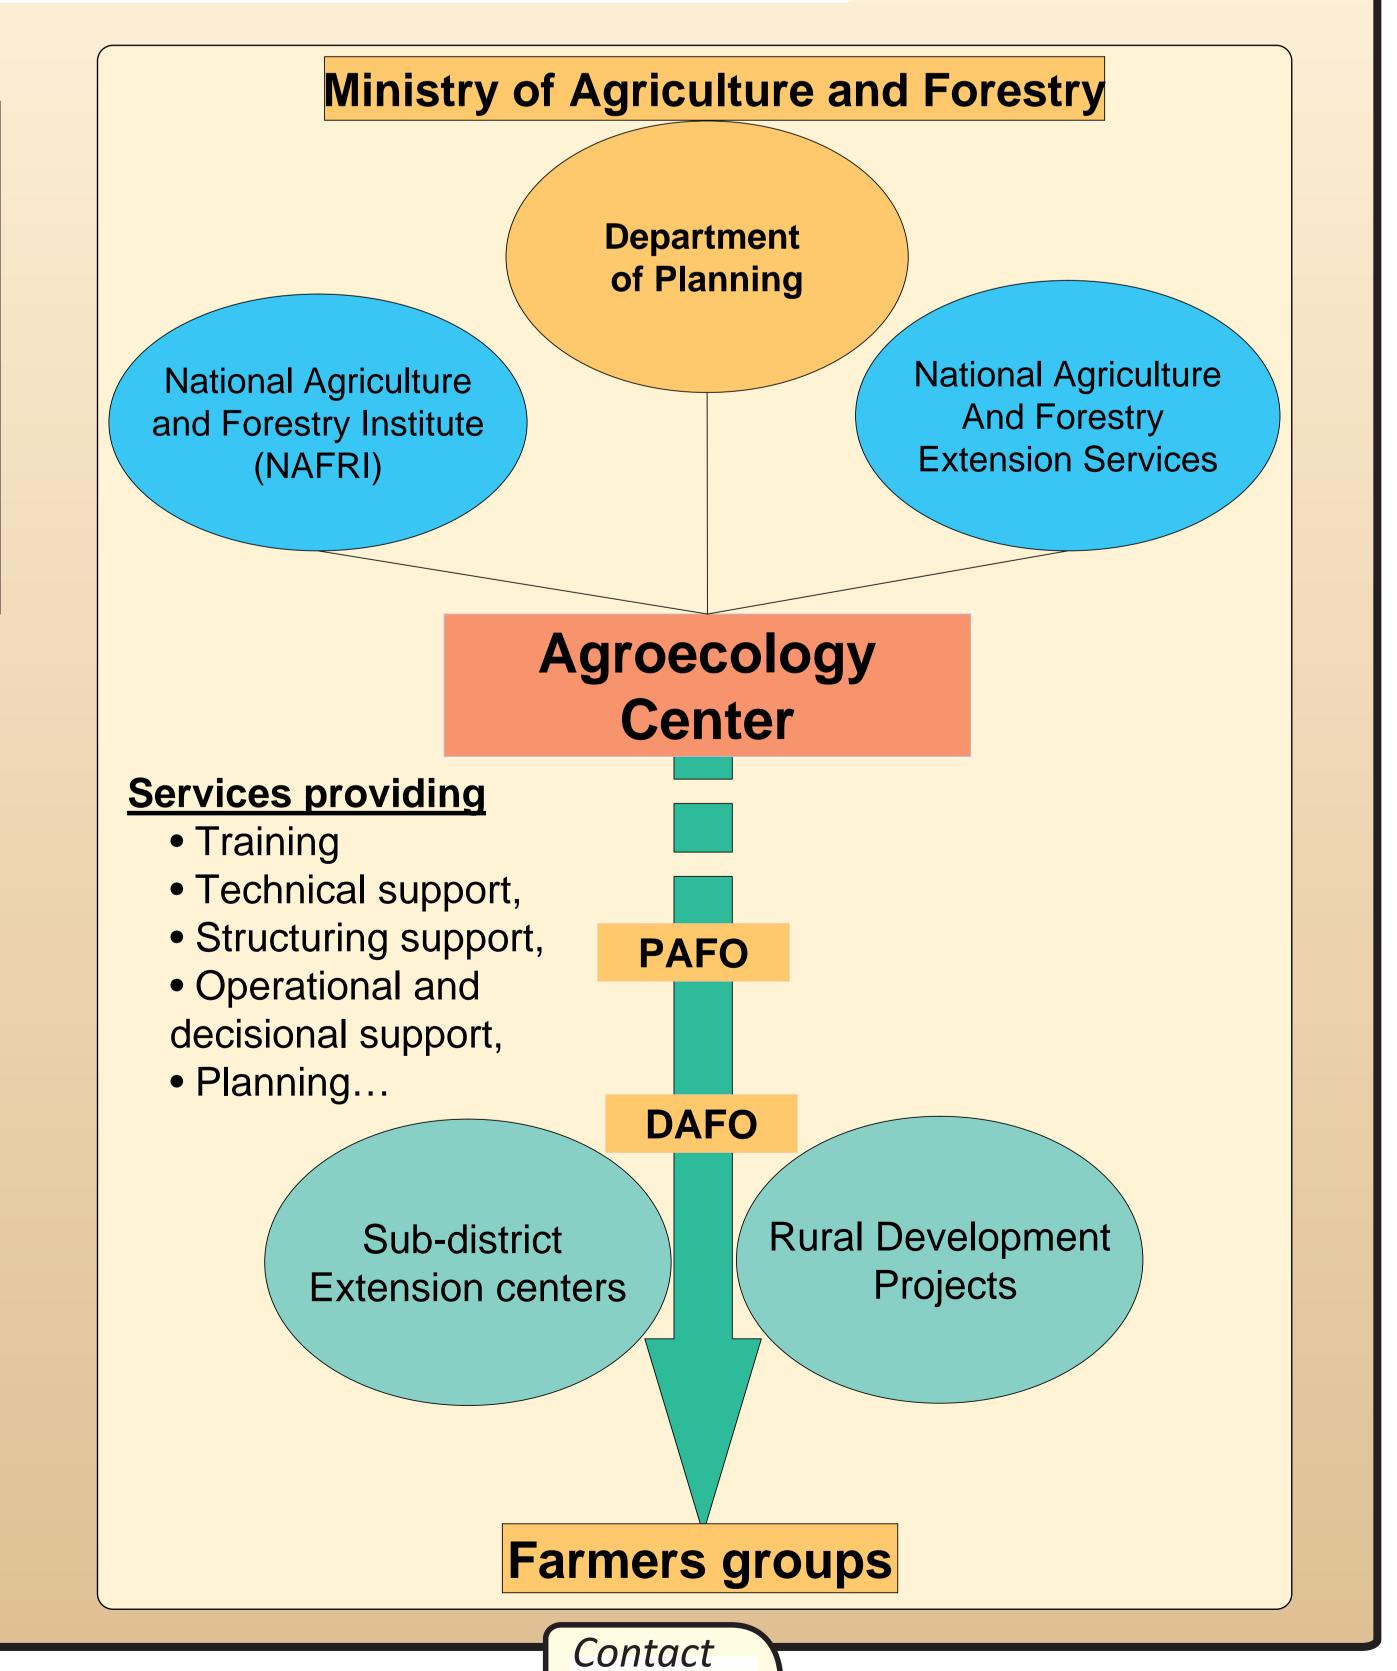

#### **OBJECTIVES**

- According to the results obtained by the Lao 1. TO BUILD A SUSTAINABLE ET FAVORABLE National Agroecology Program (PRONAE), INSTITUTONAL, TECHNICAL AND FINANCIAL the Council of Ministers asked, on the one CONTEXT To extend the results to the whole
- Forestry (MAF) to promote DMC technologies 2. TO SUPPORT MAF for the definition, the to the whole of Lao PDR and, on the other programming and the implementation of its hand, that this approach is registered in the NATIONAL STRATEGY for DMC technologies
- authorities required from Cirad and AFD a 3. TO STRUCTURE AND ANIMATE the PARTNERSHIP support for the implementation of a sector between the various institutions working for the promotion of agroecology (DMC): PRONAE/NAFRI-NAFES, MAF, Universities/Faculties, CIRAD, Media...;
  - 4. TO ENSURE THE STEP BY STEP TRANSFER of methodology and results to the national services of extension. This transfer will have to be sustainable (human Resources, institutional, technical and financial capacities...);
  - 5. To support the PRONAE in its evolution towards a SUSTAINABLE STRUCTURE in charge of the activities of expertise, training (technical and scientific), and support to the agricultural development.

BY PROVINDING THESE SERVICES to the projects, it will have a capacity to establish OWN RESOURCES thus contributing to its sustainability.