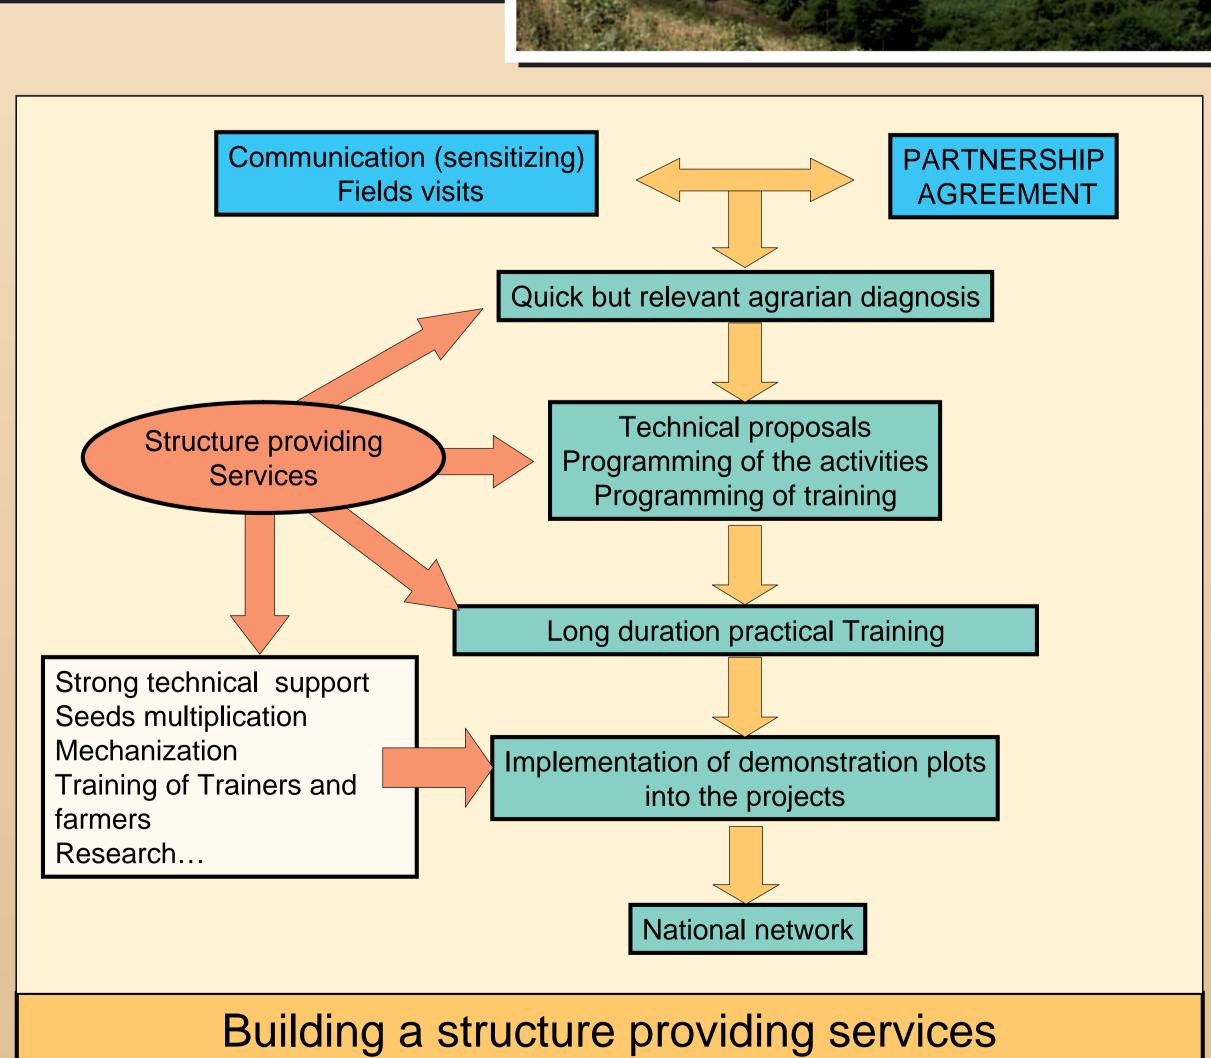

## Decision-making and operational processes **Central Level** National strategy Decision-making and **Pilot Provinces** operational processes and districts level Demonstration and training units Demonstration, training, **Sub-districts level** communication and technical support units

**STRUCTURING** 

Farmers groups level

Need for an operational and decisional Complementary structuring at each level of intervention

Validation

Farmers plots